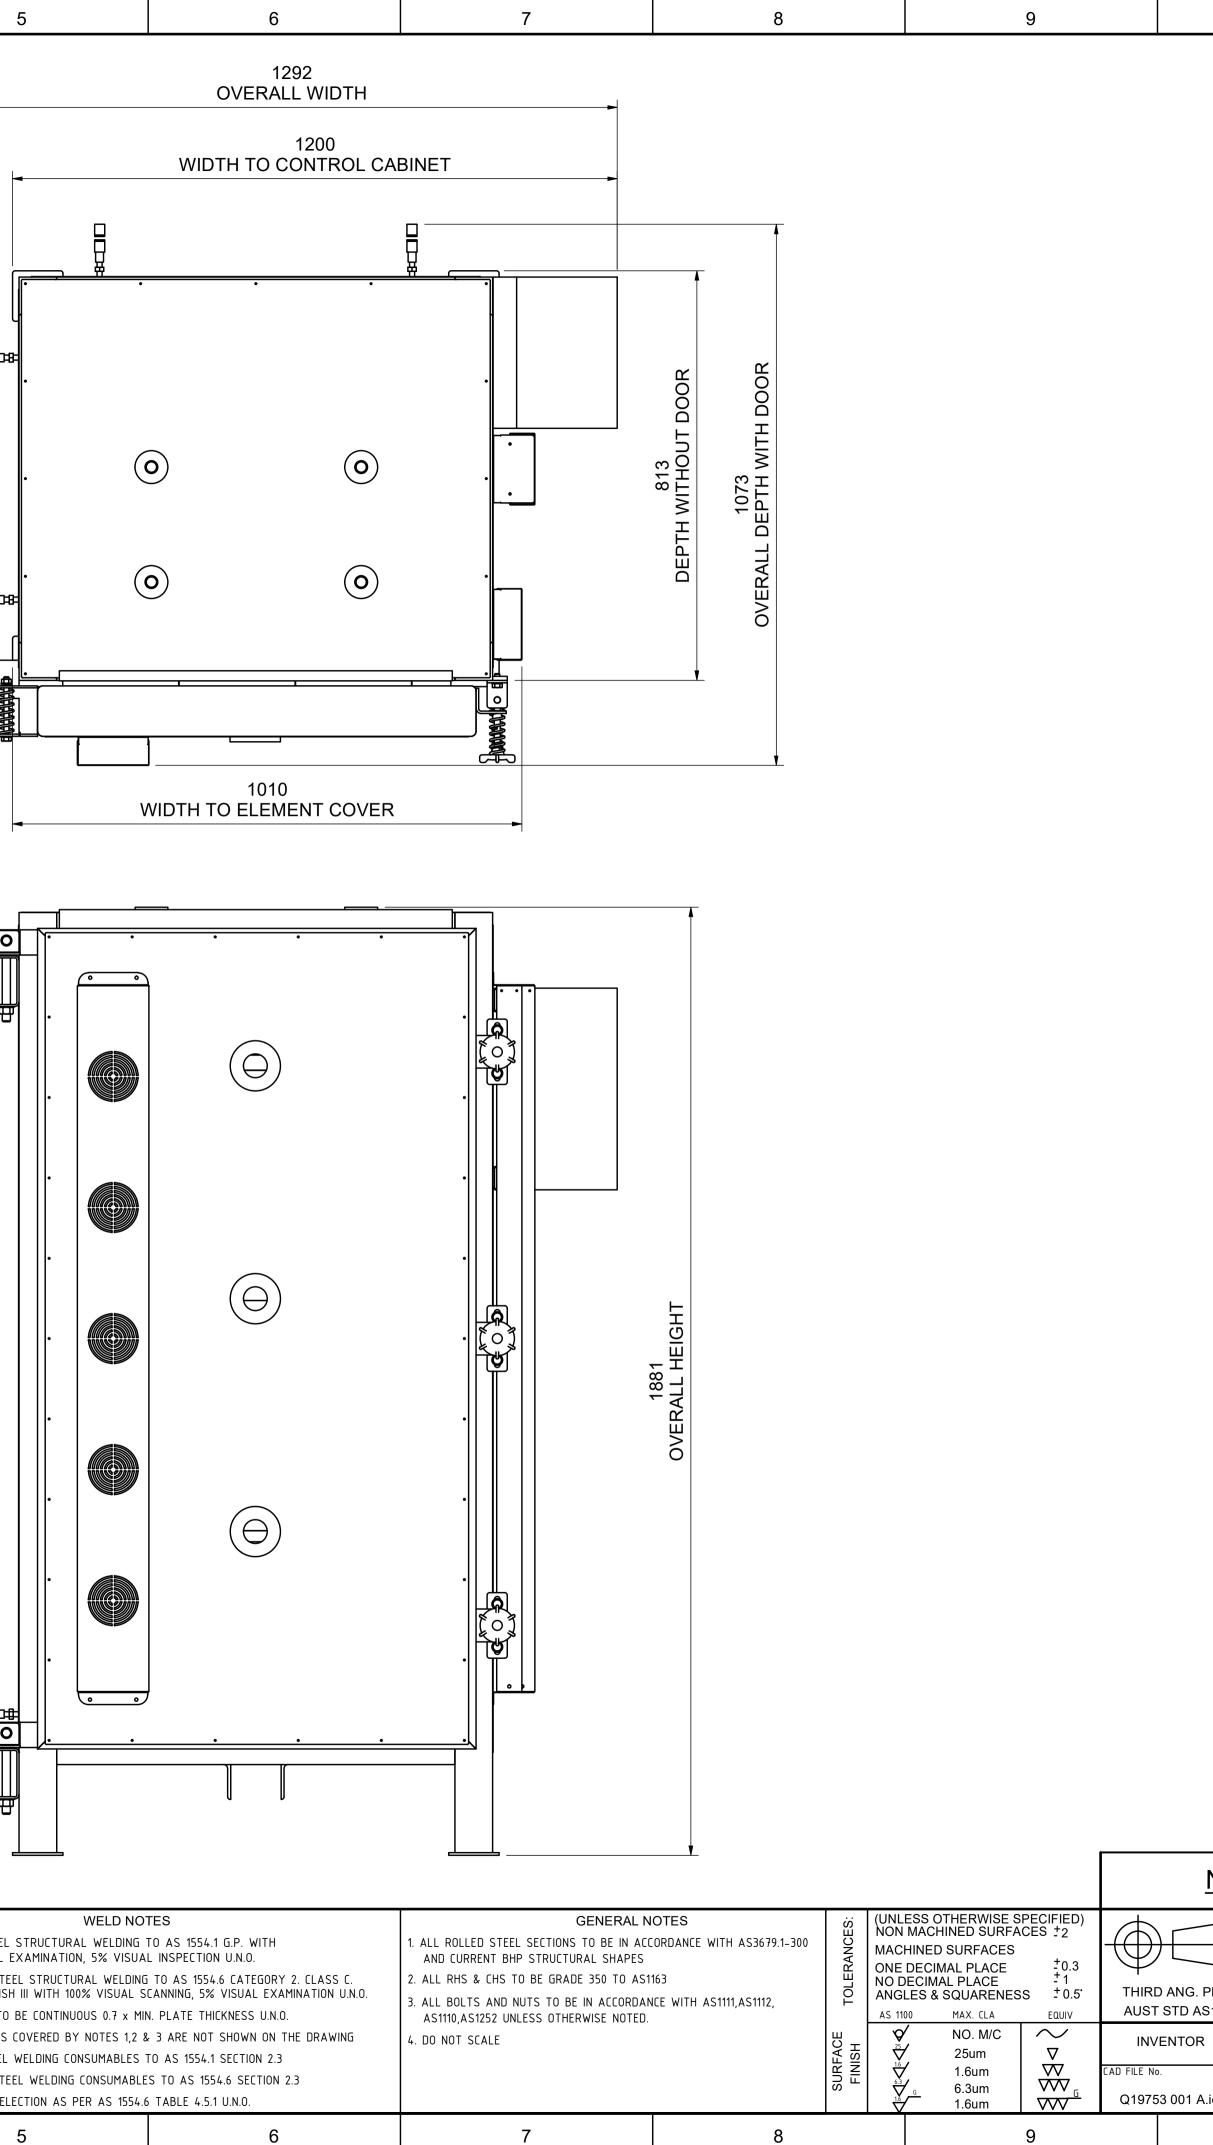

А

В

С

D

E

G

| NOT FOR MANUFACTURE - INFORMATION ONLY |                                                     |        |             |                        |                   |              |              |  |  |  |
|----------------------------------------|-----------------------------------------------------|--------|-------------|------------------------|-------------------|--------------|--------------|--|--|--|
|                                        | Tetlow KILNS & FURNACES   A.B.N. 26 166 832 3000 54 |        |             |                        | A1                | S & FURNACES |              |  |  |  |
| PROJ.                                  | DESIGNED: D.MURPHY                                  |        | K12A FL     |                        |                   |              | TETLOW KILNS |  |  |  |
| S1100<br>R                             | DATE: 19/07/2023<br>CHECKED: M.T.                   | TITLE  | DIMENSIONS  |                        |                   |              |              |  |  |  |
| A.idw                                  | APPROVED: T.N.<br>SCALE: 1:7.5                      | CLIENT | ARCHITECTUS | drg. no.<br>Q19753 001 | sht. no.<br>1 оf1 | REV<br>A     | ©COPYRIGHT   |  |  |  |
|                                        | 10                                                  |        | 11          | 12                     |                   |              |              |  |  |  |